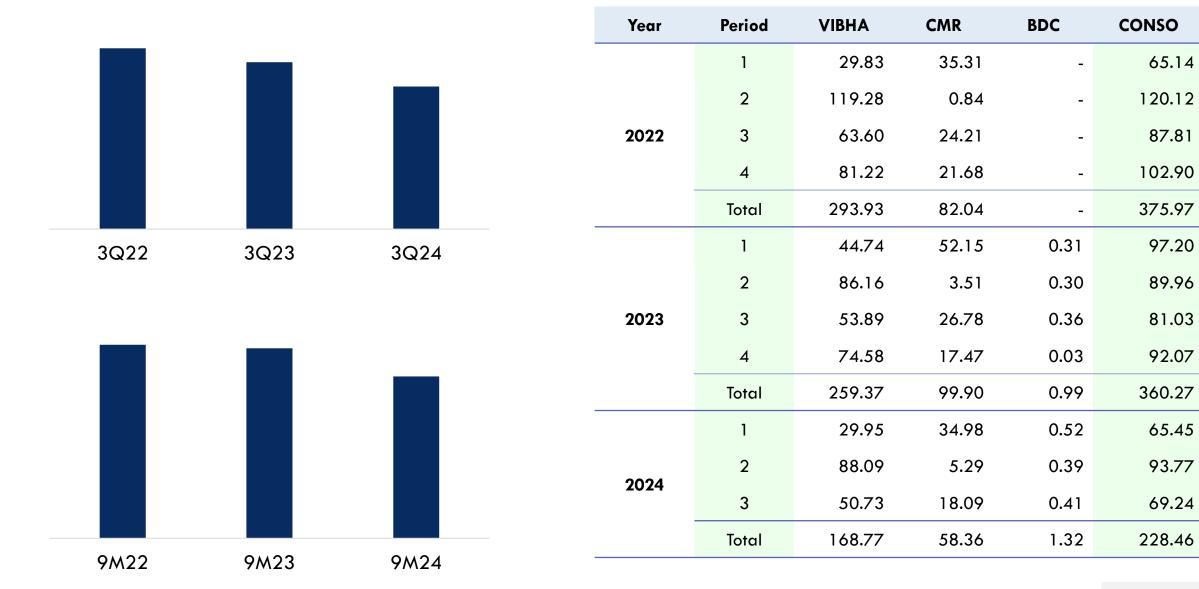

#### **DIVIDEND INCOME SOURCE**

(unit : million baht)

| PERIOD     | 1Q22  | 2Q22   | 3Q22  | 4Q22   | Y 2022 | 1Q23  | 2Q23  | 3Q23  | 4Q23  | Y 2023 | 1Q24  | 2Q24  | 3Q24  |
|------------|-------|--------|-------|--------|--------|-------|-------|-------|-------|--------|-------|-------|-------|
| RAM        | 64.32 | -      | 40.20 | 40.22  | 144.74 | 96.48 | -     | 48.24 | 32.16 | 176.88 | 64.44 | -     | 32.31 |
| SKR        | -     | 36.77  | 24.51 | -      | 61.28  | -     | 23.74 | 26.72 | -     | 50.47  | -     | 27.28 | 27.39 |
| TNH        | -     | -      | -     | 16.60  | 16.60  | -     | -     | -     | 17.44 | 17.44  | -     | -     | -     |
| всн        | -     | 20.70  | 10.60 | -      | 31.30  | -     | 13.20 | 3.30  | -     | 16.50  | -     | 8.35  | 4.32  |
| DCC        | -     | 10.61  | 3.85  | 2.78   | 17.24  | -     | 3.02  | 1.51  | 2.05  | 6.59   | -     | 5.80  | 4.03  |
| RICHY      | -     | 0.38   | -     | -      | 0.38   | -     | 0.23  | -     | -     | 0.23   | -     | -     | -     |
| STA        | -     | 1.95   | 4.00  | -      | 5.95   | -     | 6.20  | -     | -     | 6.20   | -     | 6.60  | -     |
| STGT       | -     | 3.32   | 2.00  | -      | 5.32   | -     | -     | -     | -     | -      | -     | -     | -     |
| Synphaet   | -     | 23.20  | -     | 23.20  | 46.40  | -     | 23.20 | -     | 23.20 | 46.40  | -     | 23.20 | -     |
| Chaophya   | -     | 9.06   | -     | -      | 9.06   | -     | 15.85 | -     | -     | 15.85  | -     | 15.85 | -     |
| Innovation | -     | -      | -     | -      | -      | -     | 0.74  | -     | -     | 0.74   | -     | 1.11  | -     |
| Nawanakorn | -     | 13.29  | -     | -      | 13.29  | -     | -     | -     | -     | -      | -     | -     | -     |
| Seriruk    | -     | -      | -     | 20.00  | 20.00  | -     | -     | -     | 17.00 | 17.00  | -     | -     | -     |
| Others     | 0.82  | 0.84   | 2.65  | 0.11   | 4.42   | 0.72  | 3.77  | 1.25  | 0.22  | 5.97   | 1.01  | 5.57  | 1.19  |
| TOTAL      | 65.14 | 120.12 | 87.81 | 102.90 | 375.97 | 97.20 | 89.96 | 81.03 | 92.07 | 360.27 | 65.45 | 93.77 | 69.24 |