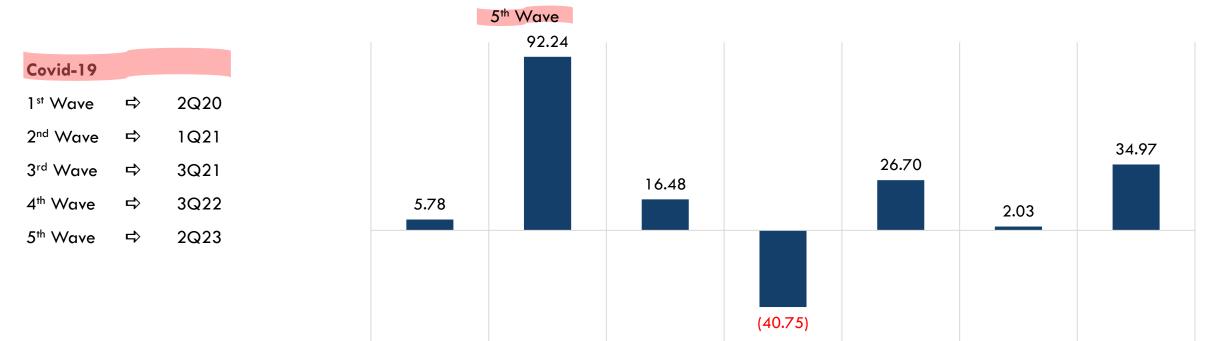

#### **SHARE PROFIT FROM ASSOCIATES**

(unit : million baht)

|     | Y2022   | Y2023  | 1Q23   | 2Q23   | 3Q23   | 4Q23    | 1Q24   | 2Q24   | 3Q24    |
|-----|---------|--------|--------|--------|--------|---------|--------|--------|---------|
| VBR | 124.98  | 48.84  | 2.66   | 87.82  | 6.15   | (47.78) | 23.04  | 3.88   | 36.88   |
| TBD | (29.53) | (2.64) | (0.95) | 0.16   | (0.45) | (1.40)  | (1.30) | (0.57) | (10.31) |
| BP  | 22.22   | 12.41  | 0.35   | 3.02   | 5.25   | 3.79    | 2.59   | 1.02   | 4.43    |
| KL  | 14.38   | 21.55  | 6.05   | 2.98   | 6.62   | 5.89    | 3.14   | (1.45) | 5.01    |
| PW* | 8.45    | -      |        | -      | -      | -       | -      | -      | -       |
| WCH | (4.79)  | (6.42) | (2.33) | (1.73) | (1.10) | (1.26)  | (0.77) | (0.85) | (1.04)  |

\*On 21 October 2022, the status of PW was changed from associate to subsidiary.

(unit : million baht)