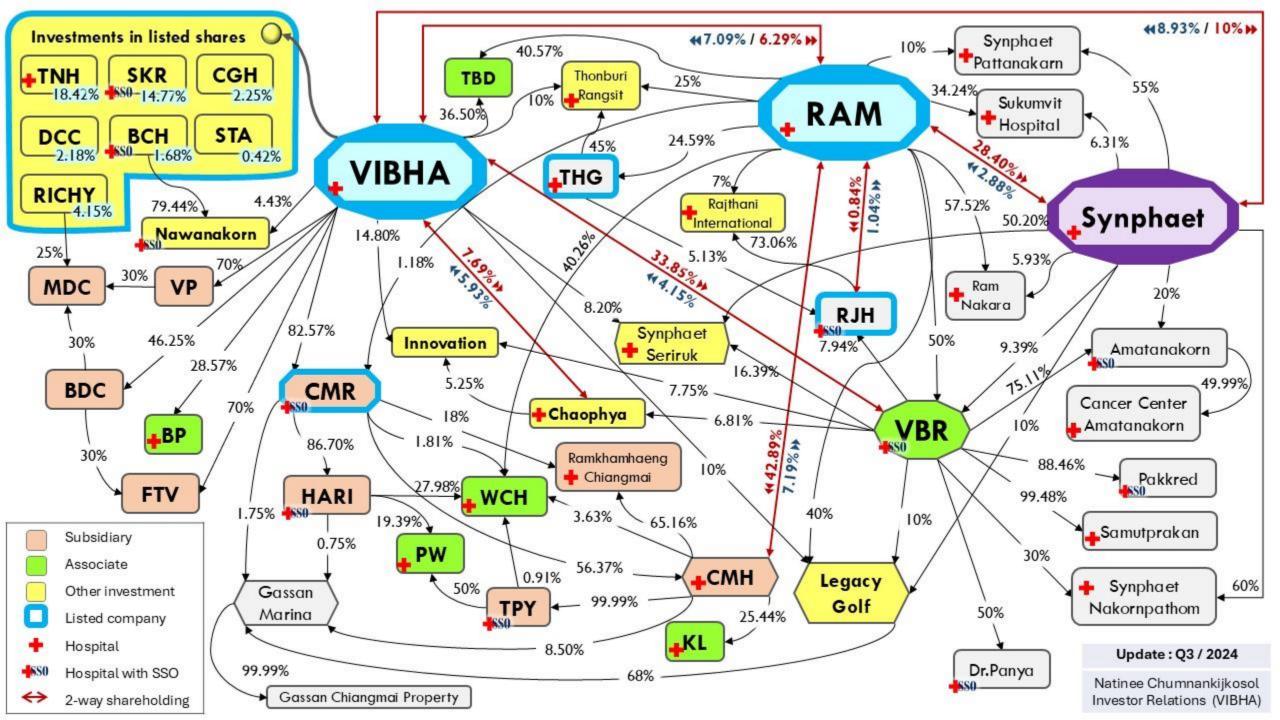

## **GROUP STRUCTURE (VIBHA)**

|              |               |       | CODE          | HOSPITAL                       | CITY       | OWNERSHIP        | REGISTERED<br>BEDS | SSO    | CODE     | COMPANY                  | BUSINESS                 | OWNERSHIP |
|--------------|---------------|-------|---------------|--------------------------------|------------|------------------|--------------------|--------|----------|--------------------------|--------------------------|-----------|
| Parent       |               | VIBHA |               | Vibhavadi                      | ВКК        | 100.00%          | 300                | Ν      |          |                          |                          |           |
|              |               |       | LANNA         | Lanna                          | CMI        | 82.57%           | 330                | Y      | BDC      | Beauty Design            | Hair                     | 46.25%    |
| ies          |               |       | СМН<br>ТРҮ    | Chiangmai Ram<br>Theppanya 1&2 | CMI<br>CMI | 46.54%<br>46.54% | 220<br>170         | N<br>Y | VPRE     | Center<br>V Precision    | transplant<br>Anti-aging | 70.00%    |
| Subsidiaries |               |       | HARI          | Hariphunchai Ram               | LPN        | 71.59%           | 220                | Y      | MDC      | Bangkok<br>Medica Clinic | Anti-aging               | 34.88%    |
|              | Ĺ             | CMR   | PW            | Maesot-ram                     | TAK        | 37.13%           | 100                | Ν      | FTV      | Fertiva                  | IVF                      | 83.88%    |
|              |               |       | CMH2          | Chiangmai Ram 2                | CMI        | 45.19%           | -                  | Ν      |          |                          |                          |           |
| 6            |               |       | KL            | Khelangnakorn-ram              | LPG        | 11.84%           | 103                | Ν      | TBD      | Thippaya                 | Warehouse                | 36.50%    |
| ciates       | WCH Chiangrai |       | Chiangrai Ram | CRI                            | 23.34%     | 59               | Ν                  |        | badin    | vvarenouse               | 30.50%                   |           |
| Associates   |               | •     | VBR           | Vibharam Group                 |            | 33.85%           | 982                | Ν      |          |                          |                          |           |
|              |               |       | BP            | Bangpo                         | ВКК        | 28.57%           | 100                | Ν      | <u>其</u> |                          |                          |           |

## **GROUP STRUCTURE (VBR)**

|            | HOSPITAL                   | CITY         | SHAREHOLDER             | OWNERSHIP | REGISTERED BEDS | SSO |
|------------|----------------------------|--------------|-------------------------|-----------|-----------------|-----|
| HQ         | Vibharam Pattanakarn       | Bangkok      | -                       | 100.00%   | 150             | Y   |
|            | Vibharam Laemchabang       | Chonburi     | -                       | 100.00%   | 100             | Y   |
| Branch     | Vibharam Samutsakhon       | Sumutsakhon  | -                       | 100.00%   | 100             | Y   |
|            | Sirinart Buengkum (closed) | Bangkok      | -                       | 100.00%   | -               | Ν   |
|            | Vibharam Samutprakarn      | Samutprakarn | VBR                     | 99.27%    | 30              | Ν   |
|            | Vibharam Pakkred           | Nonthaburi   | VBR                     | 88.46%    | 100             | Y   |
| Subsidiary | Vibharam Amatanakorn       | Chonburi     | VBR                     | 75.11%    | 137             | Y   |
|            | Phaetpanya (Songsamphan)   | Bangkok      | VBR                     | 50.00%    | 125             | Y   |
|            | Cancer Center Amatanakorn  | Chonburi     | Vibharam<br>Amatanakorn | 37.56%    | 2               | Ν   |
| Associate  | Synphaet Seriruk           | Bangkok      | VBR                     | 16.39%    | 238             | Ν   |
|            |                            |              |                         | Total     | 982             |     |

**CMR Group** (subsidiary) : 8 Hospitals / 1,202 beds

(Chiangmai, Chiang Rai, Lamphun, Lampang, Tak)