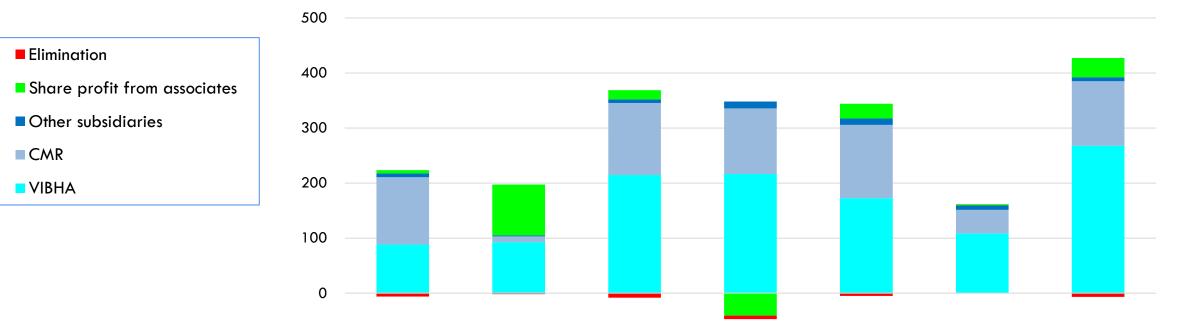

## **NET PROFIT COMPONENTS – CONSO** [BY COMPANY]

(unit : million baht)

(100)

|                    | Y 2022   | Y 2023   | 1Q23   | 2Q23   | 3Q23   | 4Q23    | 1Q24   | 2Q24   | 3Q24   |
|--------------------|----------|----------|--------|--------|--------|---------|--------|--------|--------|
| VIBHA*             | 781.04   | 612.46   | 88.38  | 92.72  | 214.88 | 216.49  | 172.72 | 108.60 | 267.86 |
| CMR                | 648.56   | 382.86   | 122.32 | 10.52  | 130.76 | 119.26  | 133.15 | 42.65  | 117.25 |
| Other subsidiaries | 62.19    | 29.85    | 6.94   | 1.83   | 6.72   | 12.51   | 11.45  | 8.06   | 7.24   |
| Share profit       | 135.71   | 73.74    | 5.78   | 92.24  | 16.48  | (40.75) | 26.70  | 2.03   | 34.97  |
| Elimination*       | (47.86)  | (24.41)  | (6.02) | (1.86) | (8.15) | (6.52)  | (4.87) | 0.25   | (6.84) |
| Consolidation      | 1,579.63 | 1,074.51 | 217.40 | 195.45 | 360.68 | 300.98  | 339.15 | 161.59 | 420.48 |

\*Excluded dividend income that VIBHA received from subsidiaries and associates.