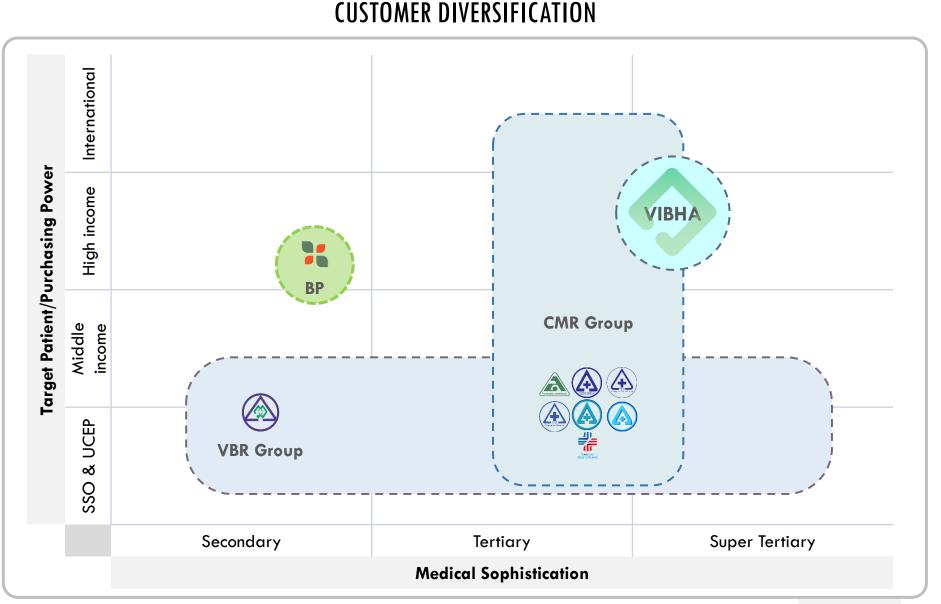

| 50.00%    | 125             | Y   |
|            | Cancer Center Amatanakorn  | Chonburi     | Vibharam<br>Amatanakorn | 37.56%    | 2               | Ν   |
| Associate  | Synphaet Seriruk           | Bangkok      | VBR                     | 16.39%    | 238             | Ν   |
|            |                            |              |                         | Total     | 982             |     |



**CMR Group** (subsidiary) : 8 Hospitals / 1,202 beds

(Chiangmai, Chiang Rai, Lamphun, Lampang, Tak)



## **MARKET SEGMENTATION**



#### MEDICAL OPERATIONS

- Eye and LASIK Center
- Pediatrics
- Obstetrics and Gynecology
- Orthopedic Surgery
- Respiratory System
- Gastrointestinal Center (GI)
- Surgery
- Heart Center
- Dental Center
- Hemodialysis
- Neurology
- Accident and Emergency





# **O1 BUSINESS OVERVIEW**

# **02** 3Q24 OVERVIEW

# **O3** FINANCIAL PERFORMANCE

# **04** FORWARD OUTLOOK & ESG

## **3Q24 FINANCIAL SUMMARY**





#### Number of Patients

| Caracter  | т    |     | OP | )     | IPD |   |        |  |  |
|-----------|------|-----|----|-------|-----|---|--------|--|--|
| Group     | Туре | %   | C  | hange | %   | C | Change |  |  |
| VIBHA     | Gen  | 100 | -  | 0.1%  | 100 | - | 5.6%   |  |  |
| CMR Group | All  | 100 | +  | 7.4%  | 100 | + | 1.4%   |  |  |
|           | Gen  | 33  | +  | 2.4%  | 65  | - | 0.2%   |  |  |
|           | SSO  | 67  | +  | 10.1% | 35  | + | 4.6%   |  |  |
| VBR Group | All  | 100 | -  | 2.9%  | 100 | - | 2.9%   |  |  |
|           | Gen  | 32  | -  | 7.7%  | 57  | + | 3.4%   |  |  |
|           | SSO  | 68  | -  | 0.5