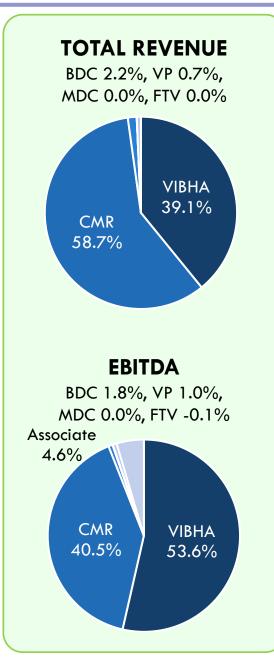

#### **NET PROFIT**

| Company                         | % of Conso |   | % Change |
|---------------------------------|------------|---|----------|
| VIBHA                           | 62.7%      | + | 24.7%    |
| CMR                             | 27.5%      | - | 10.3%    |
| BDC                             | 0.9%       | - | 10.5%    |
| MDC                             | 0.0%       | - | 84.8%    |
| FTV                             | -0.1%      | - | 100.0%   |
| VP                              | 0.8%       | + | 41.2%    |
| Share profit<br>from associates | 8.2%       | + | 112.3%   |
| VBR                             | 8.6%       | + | 499.6%   |
| ВР                              | 1.0%       | - | 15.7%    |
| TBD                             | -2.4%      | - | 2198.2%  |
| KL                              | 1.2%       | - | 24.3%    |
| WCH                             | -0.2%      | + | 5.2%     |

## **NET PROFIT COMPONENTS – CONSO** [BY COMPANY]

(unit : million baht)

(100)

|                    | Y 2022   | Y 2023   | 1Q23   | 2Q23   | 3Q23   | 4Q23    | 1Q24   | 2Q24   | 3Q24   |
|--------------------|----------|----------|--------|--------|--------|---------|--------|--------|--------|
| VIBHA*             | 781.04   | 612.46   | 88.38  | 92.72  | 214.88 | 216.49  | 172.72 | 108.60 | 267.86 |
| CMR                | 648.56   | 382.86   | 122.32 | 10.52  | 130.76 | 119.26  | 133.15 | 42.65  | 117.25 |
| Other subsidiaries | 62.19    | 29.85    | 6.94   | 1.83   | 6.72   | 12.51   | 11.45  | 8.06   | 7.24   |
| Share profit       | 135.71   | 73.74    | 5.78   | 92.24  | 16.48  | (40.75) | 26.70  | 2.03   | 34.97  |
| Elimination*       | (47.86)  | (24.41)  | (6.02) | (1.86) | (8.15) | (6.52)  | (4.87) | 0.25   | (6.84) |
| Consolidation      | 1,579.63 | 1,074.51 | 217.40 | 195.45 | 360.68 | 300.98  | 339.15 | 161.59 | 420.48 |