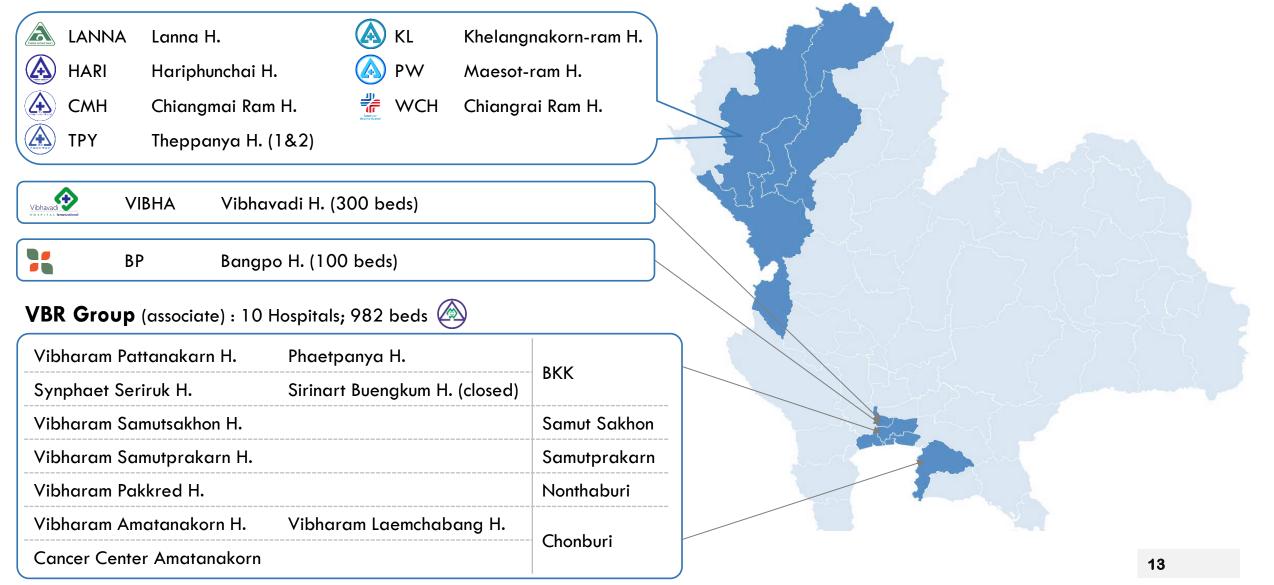

## **GROUP STRUCTURE (VIBHA)**

|              |               |       | CODE          | HOSPITAL                       | CITY       | OWNERSHIP        | REGISTERED<br>BEDS | SSO    | CODE     | COMPANY                  | BUSINESS                 | OWNERSHIP |
|--------------|---------------|-------|---------------|--------------------------------|------------|------------------|--------------------|--------|----------|--------------------------|--------------------------|-----------|
| Parent       |               | VIBHA |               | Vibhavadi                      | ВКК        | 100.00%          | 300                | Ν      |          |                          |                          |           |
|              |               |       | LANNA         | Lanna                          | CMI        | 82.57%           | 330                | Y      | BDC      | Beauty Design            | Hair                     | 46.25%    |
| ies          |               |       | СМН<br>ТРҮ    | Chiangmai Ram<br>Theppanya 1&2 | CMI<br>CMI | 46.54%<br>46.54% | 220<br>170         | N<br>Y | VPRE     | Center<br>V Precision    | transplant<br>Anti-aging | 70.00%    |
| Subsidiaries |               |       | HARI          | Hariphunchai Ram               | LPN        | 71.59%           | 220                | Y      | MDC      | Bangkok<br>Medica Clinic | Anti-aging               | 34.88%    |
|              | Ĺ             | CMR   | PW            | Maesot-ram                     | TAK        | 37.13%           | 100                | Ν      | FTV      | Fertiva                  | IVF                      | 83.88%    |
|              |               |       | CMH2          | Chiangmai Ram 2                | CMI        | 45.19%           | -                  | Ν      |          |                          |                          |           |
| 6            |               |       | KL            | Khelangnakorn-ram              | LPG        | 11.84%           | 103                | Ν      | TBD      | Thippaya                 | Warehouse                | 36.50%    |
| ciates       | WCH Chiangrai |       | Chiangrai Ram | CRI                            | 23.34%     | 59               | Ν                  |        | badin    | vvarenouse               | 30.50%                   |           |
| Associates   |               | •     | VBR           | Vibharam Group                 |            | 33.85%           | 982                | Ν      |          |                          |                          |           |
|              |               |       | BP            | Bangpo                         | ВКК        | 28.57%           | 100                | Ν      | <u>其</u> |                          |                          |           |

## **GROUP STRUCTURE (VBR)**

|            | HOSPITAL                   | CITY         | SHAREHOLDER             | OWNERSHIP | REGISTERED BEDS | SSO |
|------------|----------------------------|--------------|-------------------------|-----------|-----------------|-----|
| HQ         | Vibharam Pattanakarn       | Bangkok      | -                       | 100.00%   | 150             | Y   |
|            | Vibharam Laemchabang       | Chonburi     | -                       | 100.00%   | 100             | Y   |
| Branch     | Vibharam Samutsakhon       | Sumutsakhon  | -                       | 100.00%   | 100             | Y   |
|            | Sirinart Buengkum (closed) | Bangkok      | -                       | 100.00%   | -               | Ν   |
|            | Vibharam Samutprakarn      | Samutprakarn | VBR                     | 99.27%    | 30              | Ν   |
|            | Vibharam Pakkred           | Nonthaburi   | VBR                     | 88.46%    | 100             | Y   |
| Subsidiary | Vibharam Amatanakorn       | Chonburi     | VBR                     | 75.11%    | 137             | Y   |
|            | Phaetpanya (Songsamphan)   | Bangkok      | VBR                     | 50.00%    | 125             | Y   |
|            | Cancer Center Amatanakorn  | Chonburi     | Vibharam<br>Amatanakorn | 37.56%    | 2               | Ν   |
| Associate  | Synphaet Seriruk           | Bangkok      | VBR                     | 16.39%    | 238             | Ν   |
|            |                            |              |                         | Total     | 982             |     |

**CMR Group** (subsidiary) : 8 Hospitals / 1,202 beds

(Chiangmai, Chiang Rai, Lamphun, Lampang, Tak)