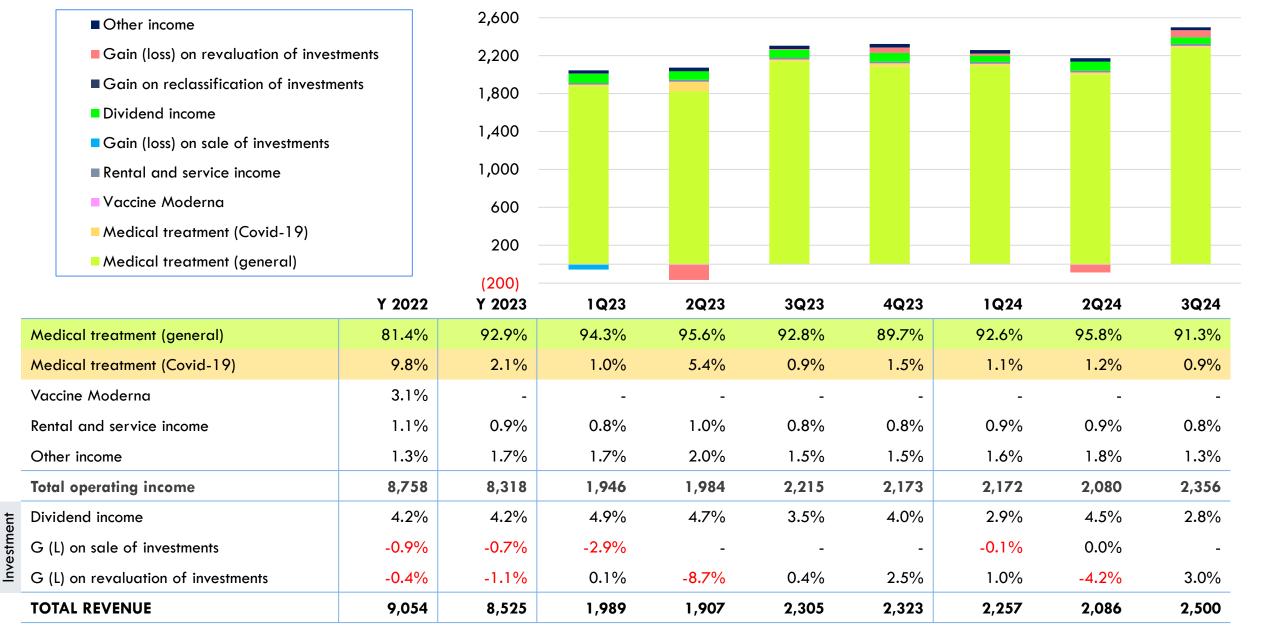

| 285    | 391    | 1625                                            | 61        | 34        |          |         |    |
| 1Q21                                                           |                                          | 233    | 293    | 1,533                                           | 73        | 73        |          |         |    |
| (200) 300                                                      | 800 1,300 1,800 2,300 2                  |        |        | idend + gain(loss) on<br>L) on fair value measu |           |           | 18       |         |    |



# **O1 BUSINESS OVERVIEW**

# **O2** 3Q24 OVERVIEW

# **O3** FINANCIAL PERFORMANCE

# **04** FORWARD OUTLOOK & ESG

## **REVENUE COMPONENTS – CONSO** [BY TYPE OF SERVICE]

(unit : million baht)





## **NET PROFIT COMPONENTS – CONSO** [BY COMPANY]

(unit : million baht)





(100)

|                    | Y 2022   | Y 2023   | 1Q23   | 2Q23   | 3Q23   | 4Q23    | 1Q24   | 2Q24   | 3Q24   |
|--------------------|----------|----------|--------|--------|--------|---------|--------|--------|--------|
| VIBHA*             | 781.04   | 612.46   | 88.38  | 92.72  | 214.88 | 216.49  | 172.72 | 108.60 | 267.86 |
| CMR                | 648.56   | 382.86   | 122.32 | 10.52  | 130.76 | 119.26  | 133.15 | 42.65  | 117.25 |
| Other subsidiaries | 62.19    | 29.85    | 6.94   | 1.83   | 6.72   | 12.51   | 11.45  | 8.06   | 7.24   |
| Share profit       | 135.71   | 73.74    | 5.78   | 92.24  | 16.48  | (40.75) | 26.70  | 2.03   | 34.97  |
| Elimination*       | (47.86)  | (24.41)  | (6.02) | (1.86