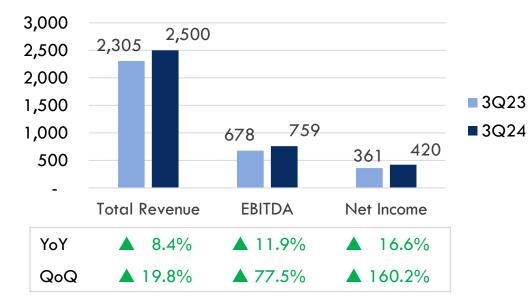

## **3Q24 FINANCIAL SUMMARY**

## **FINANCIAL PERFORMANCE TRENDS**

| Net profit                                                     | EBITDA                                   | Net    | Opero  | ating income                                    | Investme  | nt income |          |         |    |
|----------------------------------------------------------------|------------------------------------------|--------|--------|-------------------------------------------------|-----------|-----------|----------|---------|----|
| <ul> <li>Total revenue</li> <li>Temporary investmer</li> </ul> | Permanent investment income<br>nt income | profit | EBITDA | Total Revenue                                   | Permanent | Temporary |          | Extra   |    |
| 3Q24                                                           |                                          | 420    | 615    | 2,356                                           | 69        | 75        |          |         |    |
| 2Q24                                                           |                                          | 162    | 421    | 2,080                                           | 93        | (87)      |          |         |    |
| 1Q24                                                           |                                          | 339    | 570    | 2,172                                           | 63        | 22        |          |         |    |
| 4Q23                                                           |                                          | 301    | 464    | 2,173                                           | 92        | 58        |          |         |    |
| 3Q23                                                           |                                          | 361    | 588    | 2,215                                           | 81        | 9         |          |         |    |
| 2Q23                                                           |                                          | 195    | 523    | 1,984                                           | 90        | (167)     |          |         |    |
| 1Q23                                                           |                                          | 217    | 442    | 1,946                                           | 40        | 2         |          |         |    |
| 4Q22                                                           |                                          | 277    | 305    | 1,929                                           | 97        | 145       |          |         |    |
| 3Q22                                                           |                                          | 388    | 716    | 2,202                                           | 29        | (35)      | 4        | _       |    |
| 2Q22                                                           |                                          | 424    | 711    | 2,320                                           | 119       | (139)     | revenue  | Moderna | HI |
| 1Q22                                                           |                                          | 527    | 762    | 2,306                                           | 89        | (10)      |          | Moc     |    |
| 4Q21                                                           |                                          | 746    | 927    | 2,421                                           | 177       | (17)      | Covid-19 |         |    |
| 3Q21                                                           |                                          | 687    | 961    | 1,929                                           | 52        | (88)      | Covi     |         |    |
| 2Q21                                                           |                                          | 285    | 391    | 1625                                            | 61        | 34        |          |         |    |
| 1Q21                                                           |                                          | 233    | 293    | 1,533                                           | 73        | 73        |          |         |    |
| (200) 300                                                      | 800 1,300 1,800 2,300 2                  |        |        | idend + gain(loss) on<br>L) on fair value measu |           |           | 18       |         |    |