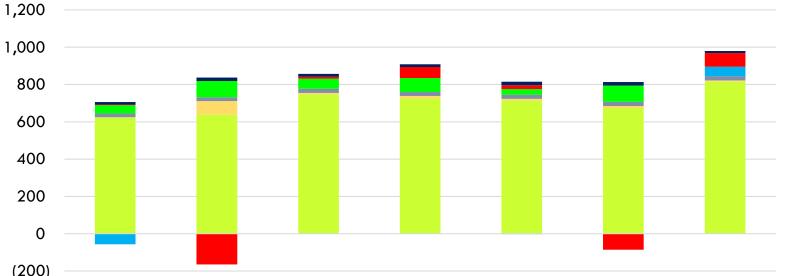

## **FINANCIAL PERFORMANCE TRENDS**

| Net profit                                                     | EBITDA                                   | Net    | Opero  | ating income                                    | Investme  | nt income |          |         |    |
|----------------------------------------------------------------|------------------------------------------|--------|--------|-------------------------------------------------|-----------|-----------|----------|---------|----|
| <ul> <li>Total revenue</li> <li>Temporary investmer</li> </ul> | Permanent investment income<br>nt income | profit | EBITDA | Total Revenue                                   | Permanent | Temporary |          | Extra   |    |
| 3Q24                                                           |                                          | 420    | 615    | 2,356                                           | 69        | 75        |          |         |    |
| 2Q24                                                           |                                          | 162    | 421    | 2,080                                           | 93        | (87)      |          |         |    |
| 1Q24                                                           |                                          | 339    | 570    | 2,172                                           | 63        | 22        |          |         |    |
| 4Q23                                                           |                                          | 301    | 464    | 2,173                                           | 92        | 58        |          |         |    |
| 3Q23                                                           |                                          | 361    | 588    | 2,215                                           | 81        | 9         |          |         |    |
| 2Q23                                                           |                                          | 195    | 523    | 1,984                                           | 90        | (167)     |          |         |    |
| 1Q23                                                           |                                          | 217    | 442    | 1,946                                           | 40        | 2         |          |         |    |
| 4Q22                                                           |                                          | 277    | 305    | 1,929                                           | 97        | 145       |          |         |    |
| 3Q22                                                           |                                          | 388    | 716    | 2,202                                           | 29        | (35)      | 4        | _       |    |
| 2Q22                                                           |                                          | 424    | 711    | 2,320                                           | 119       | (139)     | revenue  | Moderna | HI |
| 1Q22                                                           |                                          | 527    | 762    | 2,306                                           | 89        | (10)      |          | Moc     |    |
| 4Q21                                                           |                                          | 746    | 927    | 2,421                                           | 177       | (17)      | Covid-19 |         |    |
| 3Q21                                                           |                                          | 687    | 961    | 1,929                                           | 52        | (88)      | Covi     |         |    |
| 2Q21                                                           |                                          | 285    | 391    | 1625                                            | 61        | 34        |          |         |    |
| 1Q21                                                           |                                          | 233    | 293    | 1,533                                           | 73        | 73        |          |         |    |
| (200) 300                                                      | 800 1,300 1,800 2,300 2                  |        |        | idend + gain(loss) on<br>L) on fair value measu |           |           | 18       |         |    |