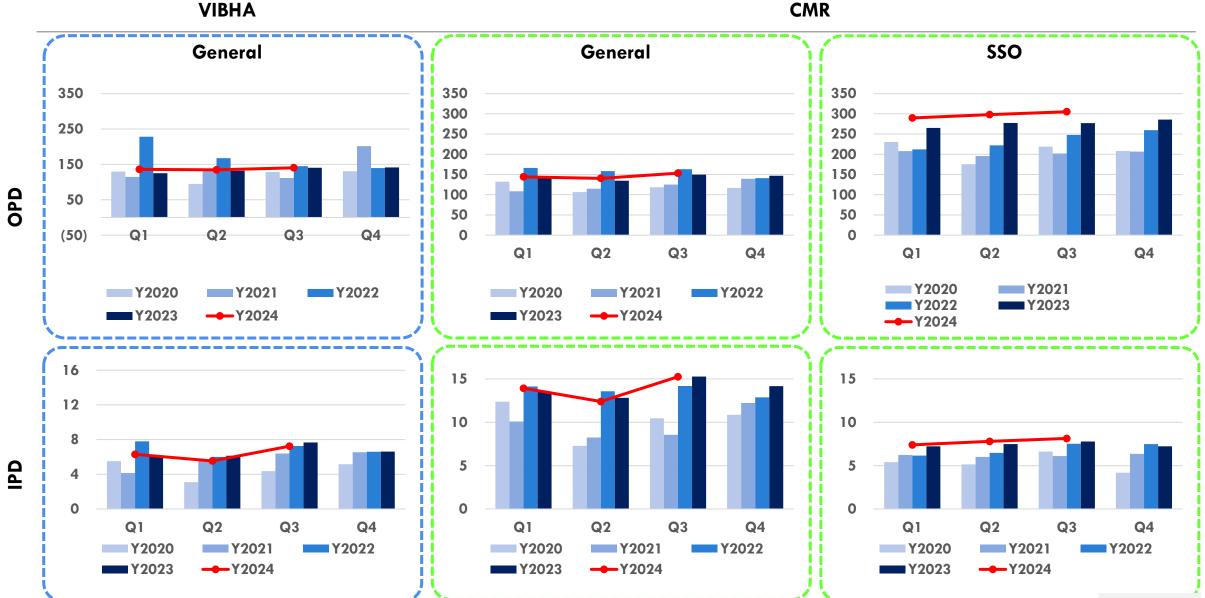

#### Number of Patients

| Caracter  | т    |     | OP | )     | IPD |   |        |  |  |
|-----------|------|-----|----|-------|-----|---|--------|--|--|
| Group     | Туре | %   | C  | hange | %   | C | Change |  |  |
| VIBHA     | Gen  | 100 | -  | 0.1%  | 100 | - | 5.6%   |  |  |
| CMR Group | All  | 100 | +  | 7.4%  | 100 | + | 1.4%   |  |  |
|           | Gen  | 33  | +  | 2.4%  | 65  | - | 0.2%   |  |  |
|           | SSO  | 67  | +  | 10.1% | 35  | + | 4.6%   |  |  |
| VBR Group | All  | 100 | -  | 2.9%  | 100 | - | 2.9%   |  |  |
|           | Gen  | 32  | -  | 7.7%  | 57  | + | 3.4%   |  |  |
|           | SSO  | 68  | -  | 0.5%  | 43  | - | 10.2%  |  |  |

#### Number of Patients

| Caracter  | Τ    |     | OPD | )     | IPD |   |       |  |
|-----------|------|-----|-----|-------|-----|---|-------|--|
| Group     | Туре | %   | C   | nange | %   | C | hange |  |
| VIBHA     | Gen  | 100 | +   | 3.4%  | 100 | - | 4.2%  |  |
| CMR Group | All  | 100 | +   | 6.9%  | 100 | + | 1.2%  |  |
|           | Gen  | 33  | +   | 3.0%  | 64  | - | 0.2%  |  |
|           | SSO  | 67  | +   | 8.9%  | 36  | + | 3.7%  |  |
| VBR Group | All  | 100 | -   | 6.3%  | 100 | - | 8.3%  |  |
|           | Gen  | 31  | -   | 7.8%  | 55  | + | 4.8%  |  |
|           | SSO  | 69  | -   | 5.7%  | 45  | - | 20.6% |  |