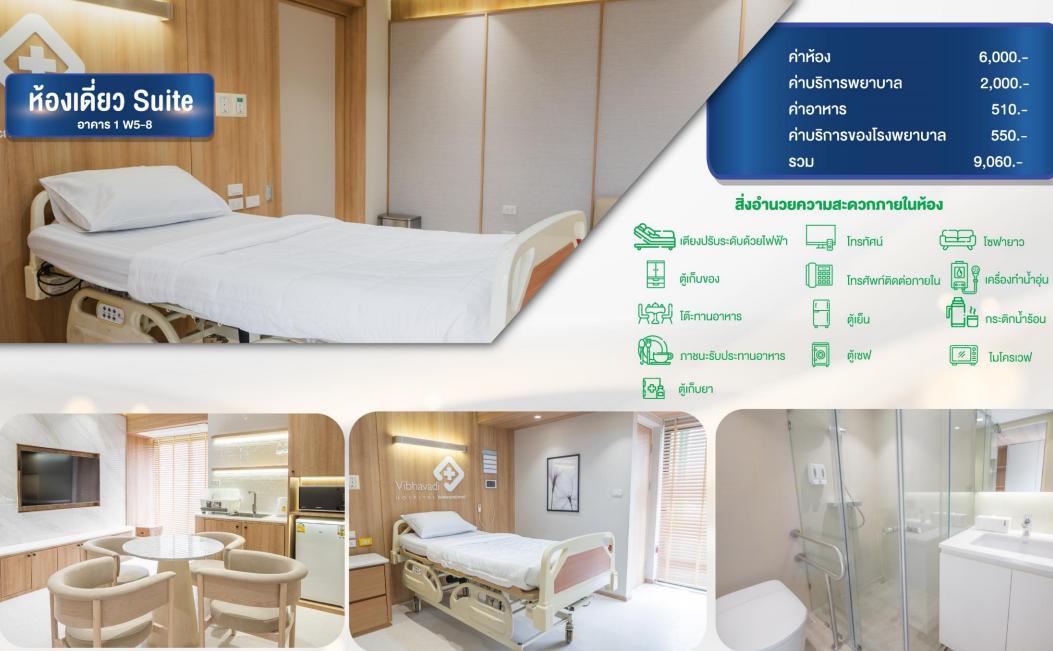

#### หมายเหตุ

1. กรณีเสริมเตียงคิด 50 % ของราคาห้อง 2. ค่าอาหารฝรั่ง / อาหารอิสลาม (ฮาลาล)ราคา 660 บาท/วัน 3. ค่าอาหารผู้ป่วยเด็ก 0 – 5 ปี ราคา 360 บาท/วัน

6,000.-

2,000.-

510.-

550.-

9,060.-

โซฟายาว