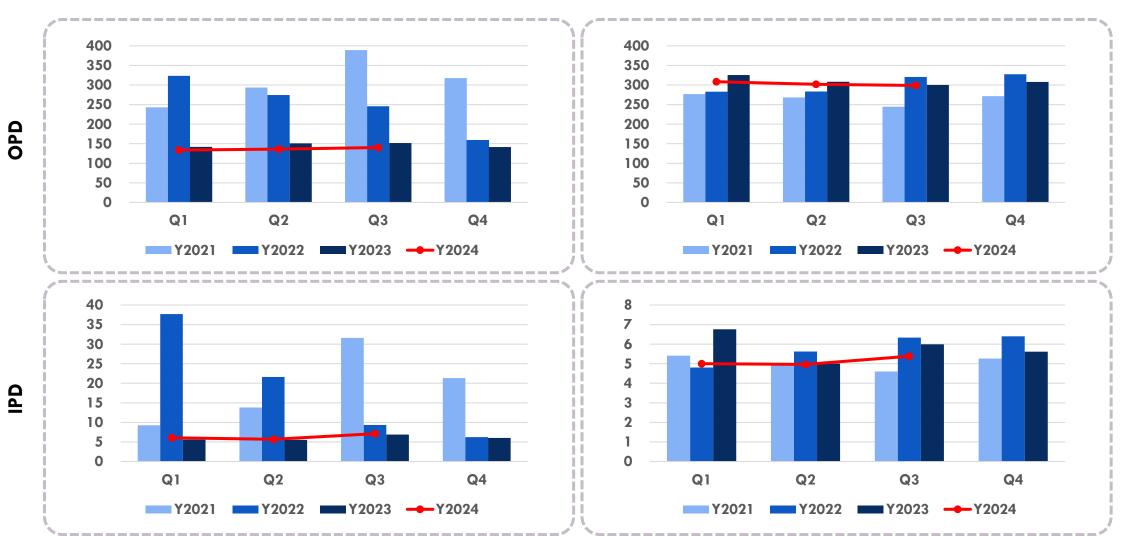

#### Number of Patients

| Caracter  | т    |     | OP | )     | IPD |   |        |  |  |
|-----------|------|-----|----|-------|-----|---|--------|--|--|
| Group     | Туре | %   | C  | hange | %   | C | Change |  |  |
| VIBHA     | Gen  | 100 | -  | 0.1%  | 100 | - | 5.6%   |  |  |
| CMR Group | All  | 100 | +  | 7.4%  | 100 | + | 1.4%   |  |  |
|           | Gen  | 33  | +  | 2.4%  | 65  | - | 0.2%   |  |  |
|           | SSO  | 67  | +  | 10.1% | 35  | + | 4.6%   |  |  |
| VBR Group | All  | 100 | -  | 2.9%  | 100 | - | 2.9%   |  |  |
|           | Gen  | 32  | -  | 7.7%  | 57  | + | 3.4%   |  |  |
|           | SSO  | 68  | -  | 0.5%  | 43  | - | 10.2%  |  |  |

#### Number of Patients

| Caracter  | Τ    |     | OPD | )     | IPD |   |       |  |
|-----------|------|-----|-----|-------|-----|---|-------|--|
| Group     | Туре | %   | C   | nange | %   | C | hange |  |
| VIBHA     | Gen  | 100 | +   | 3.4%  | 100 | - | 4.2%  |  |
| CMR Group | All  | 100 | +   | 6.9%  | 100 | + | 1.2%  |  |
|           | Gen  | 33  | +   | 3.0%  | 64  | - | 0.2%  |  |
|           | SSO  | 67  | +   | 8.9%  | 36  | + | 3.7%  |  |
| VBR Group | All  | 100 | -   | 6.3%  | 100 | - | 8.3%  |  |
|           | Gen  | 31  | -   | 7.8%  | 55  | + | 4.8%  |  |
|           | SSO  | 69  | -   | 5.7%  | 45  | - | 20.6% |  |