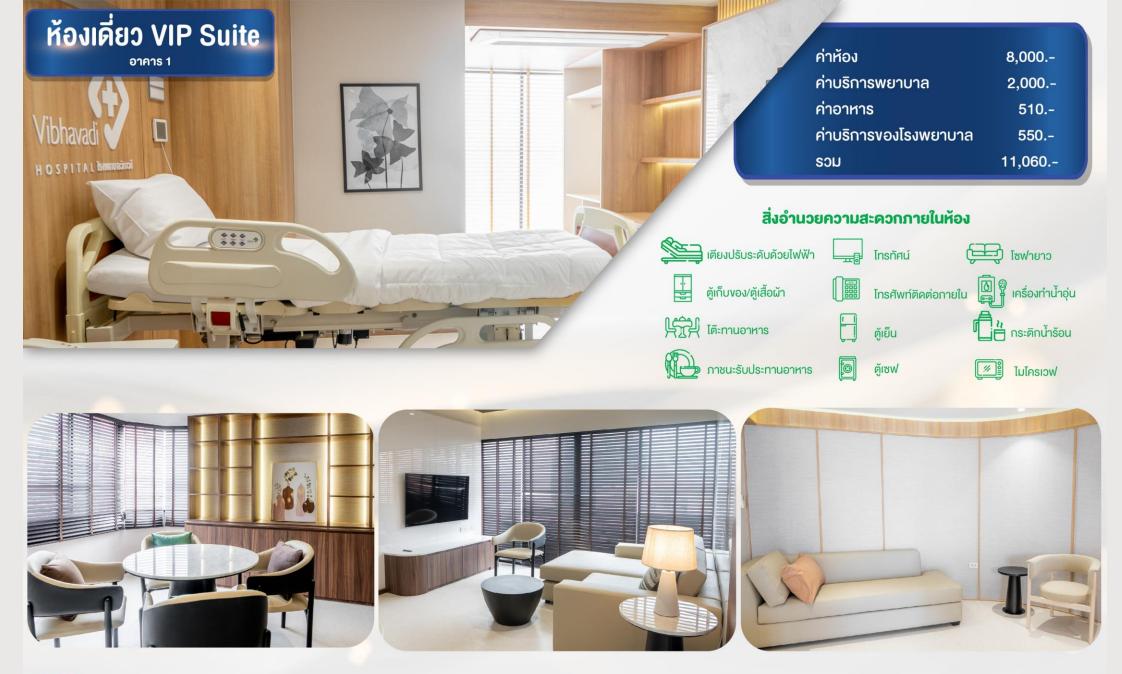

#### หมายเหตุ

1. กรณีเสริมเตียงคิด 50 % ของราคาห้อง 2. ค่าอาหารฝรั่ง / อาหารอิสลาม (ฮาลาล)ราคา 660 บาท/วัน 3. ค่าอาหารผู้ป่วยเด็ก 0 – 5 ปี ราคา 360 บาท/วัน

PERSONALIZED MEDICINE