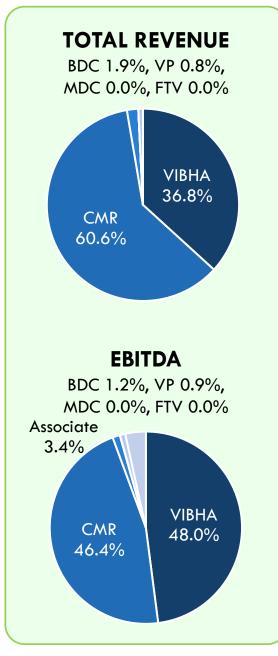

#### **NET PROFIT**

| Company                         | % of Conso |   | % Change |
|---------------------------------|------------|---|----------|
| VIBHA                           | 58.9%      | + | 38.7%    |
| CMR                             | 31.4%      | + | 11.2%    |
| BDC                             | 1.6%       | + | 174.0%   |
| MDC                             | -0.0%      | + | 93.0%    |
| FTV                             | -0.0%      | - | 100.0%   |
| VP                              | 1.3%       | - | 6.9%     |
| Share profit<br>from associates | 6.8%       | - | 44.4%    |
| VBR                             | 6.8%       | - | 34.0%    |
| ВР                              | 0.9%       | - | 6.6%     |
| TBD                             | -1.3%      | - | 881.8%   |
| KL                              | 0.7%       | - | 57.2%    |
| WCH                             | -0.3%      | + | 48.5%    |
|                                 |            |   |          |

## **NET PROFIT COMPONENTS – CONSO** [BY COMPANY]

(unit : million baht)

(100)

|                    | Y 2022   | Y 2023   | 1Q23   | 2Q23   | 3Q23   | 4Q23    | 1Q24   | 2Q24   | 3Q24   |
|--------------------|----------|----------|--------|--------|--------|---------|--------|--------|--------|
| VIBHA*             | 781.04   | 612.46   | 88.38  | 92.72  | 214.88 | 216.49  | 172.72 | 108.60 | 267.86 |
| CMR                | 648.56   | 382.86   | 122.32 | 10.52  | 130.76 | 119.26  | 133.15 | 42.65  | 117.25 |
| Other subsidiaries | 62.19    | 29.85    | 6.94   | 1.83   | 6.72   | 12.51   | 11.45  | 8.06   | 7.24   |
| Share profit       | 135.71   | 73.74    | 5.78   | 92.24  | 16.48  | (40.75) | 26.70  | 2.03   | 34.97  |
| Elimination*       | (47.86)  | (24.41)  | (6.02) | (1.86) | (8.15) | (6.52)  | (4.87) | 0.25   | (6.84) |
| Consolidation      | 1,579.63 | 1,074.51 | 217.40 | 195.45 | 360.68 | 300.98  | 339.15 | 161.59 | 420.48 |