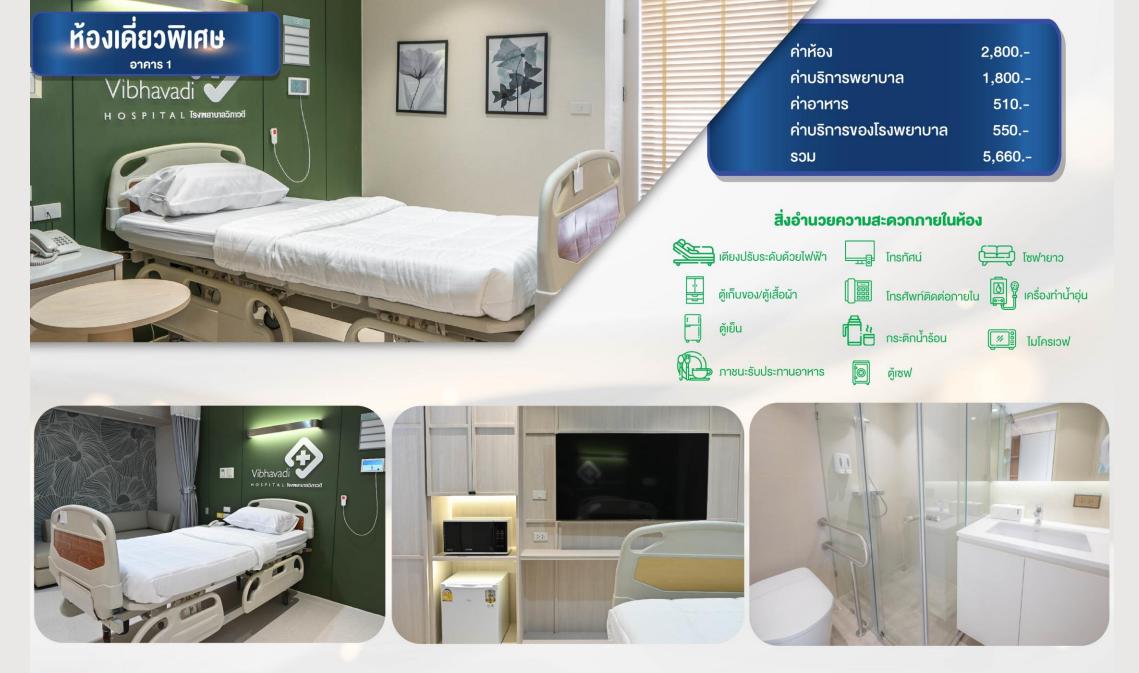

#### หมายเหตุ

1. กรณีเสริมเตียงคิด 50 % ของราคาห้อง 2. ค่าอาหารฝรั่ง / อาหารอิสลาม (ฮาลาล)ราคา 660 บาท/วัน 3. ค่าอาหารผู้ป่วยเด็ก 0 – 5 ปี ราคา 360 บาท/วัน

6,000.-

2,000.-

510.-

550.-

9,060.-

โซฟายาว

🕞 🤚 กระติกน้ำร้อน

ไมโครเวฟ

หมายเหตุ

1. กรณีเสริมเตียงคิด 50 % ของราคาห้อง 2. ค่าอาหารฝรั่ง / อาหารอิสลาม (ฮาลาล)ราคา 660 บาท/วัน 3. ค่าอาหารผู้ป่วยเด็ก 0 – 5 ปี ราคา 360 บาท/วัน