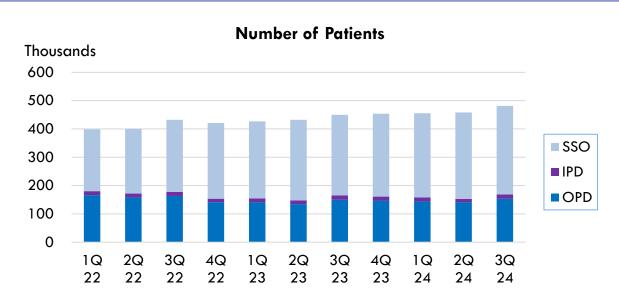

#### Number of Patients

| Caracter  | т    |     | OP | )     | IPD |   |        |  |  |
|-----------|------|-----|----|-------|-----|---|--------|--|--|
| Group     | Туре | %   | C  | hange | %   | C | Change |  |  |
| VIBHA     | Gen  | 100 | -  | 0.1%  | 100 | - | 5.6%   |  |  |
| CMR Group | All  | 100 | +  | 7.4%  | 100 | + | 1.4%   |  |  |
|           | Gen  | 33  | +  | 2.4%  | 65  | - | 0.2%   |  |  |
|           | SSO  | 67  | +  | 10.1% | 35  | + | 4.6%   |  |  |
| VBR Group | All  | 100 | -  | 2.9%  | 100 | - | 2.9%   |  |  |
|           | Gen  | 32  | -  | 7.7%  | 57  | + | 3.4%   |  |  |
|           | SSO  | 68  | -  | 0.5%  | 43  | - | 10.2%  |  |  |

#### Number of Patients

| Caracter  | Τ    |     | OPD | )     | IPD |   |       |  |
|-----------|------|-----|-----|-------|-----|---|-------|--|
| Group     | Туре | %   | C   | nange | %   | C | hange |  |
| VIBHA     | Gen  | 100 | +   | 3.4%  | 100 | - | 4.2%  |  |
| CMR Group | All  | 100 | +   | 6.9%  | 100 | + | 1.2%  |  |
|           | Gen  | 33  | +   | 3.0%  | 64  | - | 0.2%  |  |
|           | SSO  | 67  | +   | 8.9%  | 36  | + | 3.7%  |  |
| VBR Group | All  | 100 | -   | 6.3%  | 100 | - | 8.3%  |  |
|           | Gen  | 31  | -   | 7.8%  | 55  | + | 4.8%  |  |
|           | SSO  | 69  | -   | 5.7%  | 45  | - | 20.6% |  |