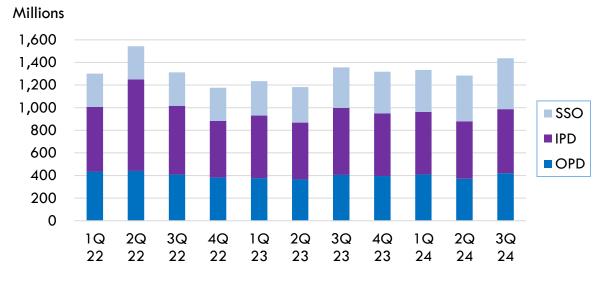

#### Number of Patients

| Caracter  | т    |     | OP | )     | IPD |   |        |  |  |
|-----------|------|-----|----|-------|-----|---|--------|--|--|
| Group     | Туре | %   | C  | hange | %   | C | Change |  |  |
| VIBHA     | Gen  | 100 | -  | 0.1%  | 100 | - | 5.6%   |  |  |
| CMR Group | All  | 100 | +  | 7.4%  | 100 | + | 1.4%   |  |  |
|           | Gen  | 33  | +  | 2.4%  | 65  | - | 0.2%   |  |  |
|           | SSO  | 67  | +  | 10.1% | 35  | + | 4.6%   |  |  |
| VBR Group | All  | 100 | -  | 2.9%  | 100 | - | 2.9%   |  |  |
|           | Gen  | 32  | -  | 7.7%  | 57  | + | 3.4%   |  |  |
|           | SSO  | 68  | -  | 0.5%  | 43  | - | 10.2%  |  |  |

#### Number of Patients

| Caracter  | Τ    |     | OPD | )     | IPD |   |       |  |
|-----------|------|-----|-----|-------|-----|---|-------|--|
| Group     | Туре | %   | C   | nange | %   | C | hange |  |
| VIBHA     | Gen  | 100 | +   | 3.4%  | 100 | - | 4.2%  |  |
| CMR Group | All  | 100 | +   | 6.9%  | 100 | + | 1.2%  |  |
|           | Gen  | 33  | +   | 3.0%  | 64  | - | 0.2%  |  |
|           | SSO  | 67  | +   | 8.9%  | 36  | + | 3.7%  |  |
| VBR Group | All  | 100 | -   | 6.3%  | 100 | - | 8.3%  |  |
|           | Gen  | 31  | -   | 7.8%  | 55  | + | 4.8%  |  |
|           | SSO  | 69  | -   | 5.7%  | 45  | - | 20.6% |  |