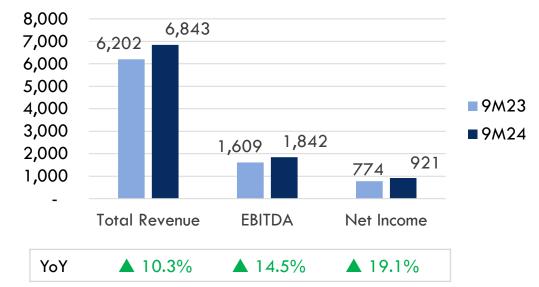

## **FINANCIAL PERFORMANCE TRENDS**

| Net profit                                                     | EBITDA                                   | Net    | Opero  | ating income                                    | Investme  | nt income |          |         |    |
|----------------------------------------------------------------|------------------------------------------|--------|--------|-------------------------------------------------|-----------|-----------|----------|---------|----|
| <ul> <li>Total revenue</li> <li>Temporary investmer</li> </ul> | Permanent investment income<br>nt income | profit | EBITDA | Total Revenue                                   | Permanent | Temporary |          | Extra   |    |
| 3Q24                                                           |                                          | 420    | 615    | 2,356                                           | 69        | 75        |          |         |    |
| 2Q24                                                           |                                          | 162    | 421    | 2,080                                           | 93        | (87)      |          |         |    |
| 1Q24                                                           |                                          | 339    | 570    | 2,172                                           | 63        | 22        |          |         |    |
| 4Q23                                                           |                                          | 301    | 464    | 2,173                                           | 92        | 58        |          |         |    |
| 3Q23                                                           |                                          | 361    | 588    | 2,215                                           | 81        | 9         |          |         |    |
| 2Q23                                                           |                                          | 195    | 523    | 1,984                                           | 90        | (167)     |          |         |    |
| 1Q23                                                           |                                          | 217    | 442    | 1,946                                           | 40        | 2         |          |         |    |
| 4Q22                                                           |                                          | 277    | 305    | 1,929                                           | 97        | 145       |          |         |    |
| 3Q22                                                           |                                          | 388    | 716    | 2,202                                           | 29        | (35)      | 4        | _       |    |
| 2Q22                                                           |                                          | 424    | 711    | 2,320                                           | 119       | (139)     | revenue  | Moderna | HI |
| 1Q22                                                           |                                          | 527    | 762    | 2,306                                           | 89        | (10)      |          | Moc     |    |
| 4Q21                                                           |                                          | 746    | 927    | 2,421                                           | 177       | (17)      | Covid-19 |         |    |
| 3Q21                                                           |                                          | 687    | 961    | 1,929                                           | 52        | (88)      | Covi     |         |    |
| 2Q21                                                           |                                          | 285    | 391    | 1625                                            | 61        | 34        |          |         |    |
| 1Q21                                                           |                                          | 233    | 293    | 1,533                                           | 73        | 73        |          |         |    |
| (200) 300                                                      | 800 1,300 1,800 2,300 2                  |        |        | idend + gain(loss) on<br>L) on fair value measu |           |           | 18       |         |    |