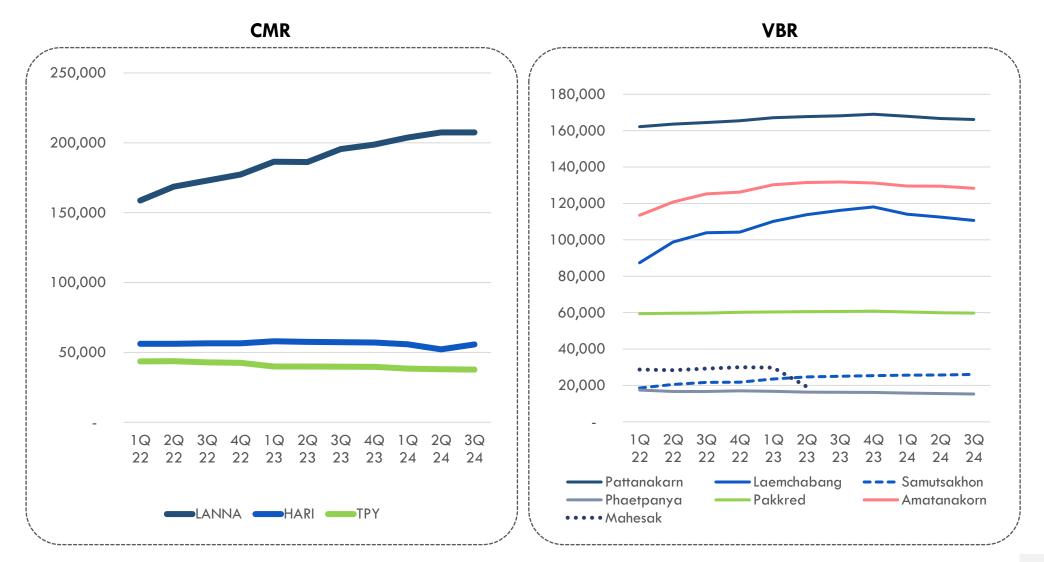

**CMR Group** (subsidiary) : 8 Hospitals / 1,202 beds

(Chiangmai, Chiang Rai, Lamphun, Lampang, Tak)

## **GROUP STRUCTURE (VBR)**

|            | HOSPITAL                   | CITY         | SHAREHOLDER             | OWNERSHIP | REGISTERED BEDS | SSO |
|------------|----------------------------|--------------|-------------------------|-----------|-----------------|-----|
| HQ         | Vibharam Pattanakarn       | Bangkok      | -                       | 100.00%   | 150             | Y   |
|            | Vibharam Laemchabang       | Chonburi     | -                       | 100.00%   | 100             | Y   |
| Branch     | Vibharam Samutsakhon       | Sumutsakhon  | -                       | 100.00%   | 100             | Y   |
|            | Sirinart Buengkum (closed) | Bangkok      | -                       | 100.00%   | -               | Ν   |
|            | Vibharam Samutprakarn      | Samutprakarn | VBR                     | 99.27%    | 30              | Ν   |
|            | Vibharam Pakkred           | Nonthaburi   | VBR                     | 88.46%    | 100             | Y   |
| Subsidiary | Vibharam Amatanakorn       | Chonburi     | VBR                     | 75.11%    | 137             | Y   |
|            | Phaetpanya (Songsamphan)   | Bangkok      | VBR                     | 50.00%    | 125             | Y   |
|            | Cancer Center Amatanakorn  | Chonburi     | Vibharam<br>Amatanakorn | 37.56%    | 2               | Ν   |
| Associate  | Synphaet Seriruk           | Bangkok      | VBR                     | 16.39%    | 238             | Ν   |
|            |                            |              |                         | Total     | 982             |     |